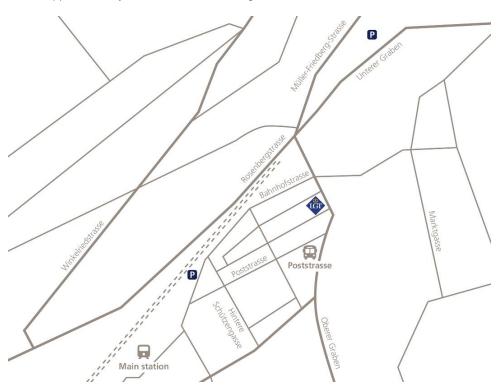

#### **Our location**

LGT Bank (Switzerland) Ltd. Representation St. Gallen Oberer Graben 6 CH-9000 St. Gallen

Phone +41 71 221 03 03 lgt.ch@lgt.com, www.lgt.ch

### **Parking possibilities**

We recommend the parking garages Rathaus (Poststrasse 26) or Central (Unterer Graben 25), which are both in the immediate vicinity (walking distance 3-5 minutes).

### From the main railway station (St. Gallen Bahnhof)

- Take bus no. 1, 2, 3, 4, 6, 7 or 8 from St. Gallen Bahnhof to St. Gallen, Poststrasse.
- Follow Poststrasse for another 20m and then turn left into Oberer Graben.
- After approx. 30 m you will reach our building on the left-hand side of Oberer Graben.