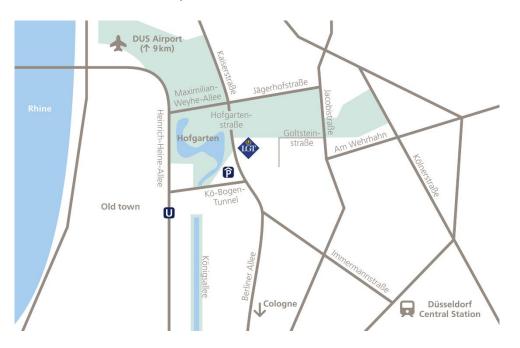

#### Getting there by car and parking

Parking spaces are available in the underground car park of the "KII/Schauspielhaus". There are two ways to reach the underground car park:

- From the south via Berliner Allee (coming from Cologne). When entering the Kö-Bogen tunnel, please keep to the right immediately to follow the signs to the "KII/Schauspielhaus" car park.
- From the north via Hofgartenstraße (coming from Düsseldorf airport). When entering the Kö-Bogen tunnel, please keep to the right immediately to follow the signs to the "KII/Schauspielhaus" car park.
- Please do **not** use the access road via Goltsteinstraße/Bleichstraße, as this is intended exclusively for delivery traffic.

The Dreischeibenhaus is located directly opposite the exit on the ground floor of the car park. A concierge will welcome you at the reception on the ground floor and show you the way to LGT on the 17<sup>th</sup> floor.

#### Arrival by public transport

From Düsseldorf main station, take the underground lines U70, 74, 75, 76, 77 or 78 in the direction of Krefeld/Neuss to Heinrich-Heine-Allee. From there it is only a short walk of about 10 minutes.