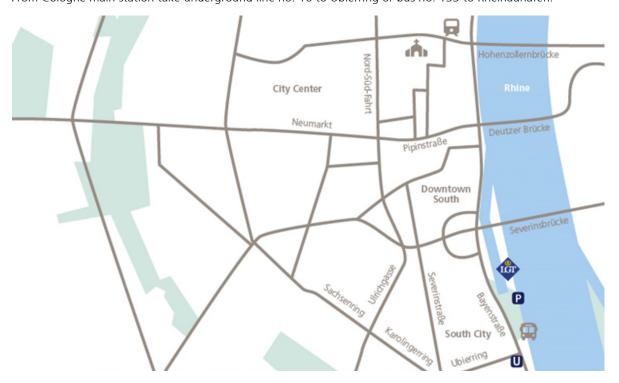

## Getting there by car and parking

Cologne's Rheinauhafen can't be missed due to its central city location directly on the Rhine. You will find public parking spaces in the "APCOA Parkhaus Rheinauhafen", Harry Blum Platz, 50678 Cologne.

- From the south: Take the A4 motorway to the Köln-Süd exit (towards Cologne city centre) and stay on the B51. The entrance to the underground car park is about 200 metres after the Südbrücke bridge on the right-hand side.
- From the north: Take the A3 motorway to the Köln-Zentrum exit (in the direction of the city centre) and stay on the B51 until you reach Bayenturm. Then turn to the left (U-turn) at the first opportunity (traffic lights) and use the next entrance to the underground car park.

### Arrival by public transport

From Cologne main station take underground line no. 16 to Ubierring or bus no. 133 to Rheinauhafen.