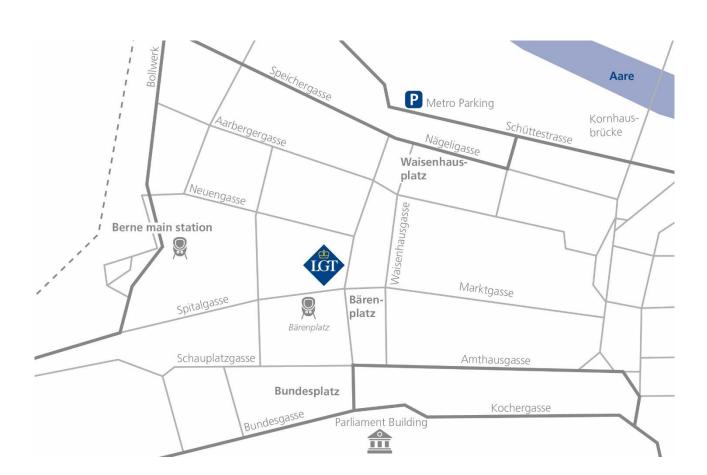

#### **Our location**

LGT Bank (Switzerland) Ltd. Spitalgasse 2 CH-3011 Berne

Phone +41 31 326 73 10 lgt.ch@lgt.com, www.lgt.ch

# **Parking**

Please follow the car park sign "Metro Parking".

## From Berne main railway station

- Take the exit in the direction of Neuengasse.
- Walk down Neuengasse until you reach Waisenhausplatz, then turn right.
- The entrance of the bank (an elevator) is located between the shops "Läderach" and "Interdiscount".