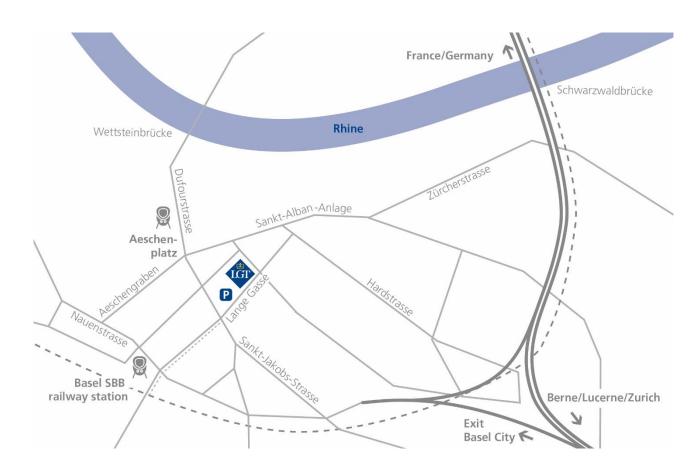

# How to get to LGT Bank (Switzerland) Ltd. Branch in Basel

#### **Our location**

LGT Bank (Switzerland) Ltd. Lange Gasse 15 CH-4052 Basel

Phone +41 61 277 56 00 lgt.ch@lgt.com, www.lgt.ch

# **Parking**

Parking spaces are available in the in-house parking garage.

## From Basel SBB railway station

- Take tram no. 10, 11 or 8 to Aescherplatz (1st stop).
- Turn right into Sankt-Jakobs-Strasse and then take the second street on the left into Lange Gasse.